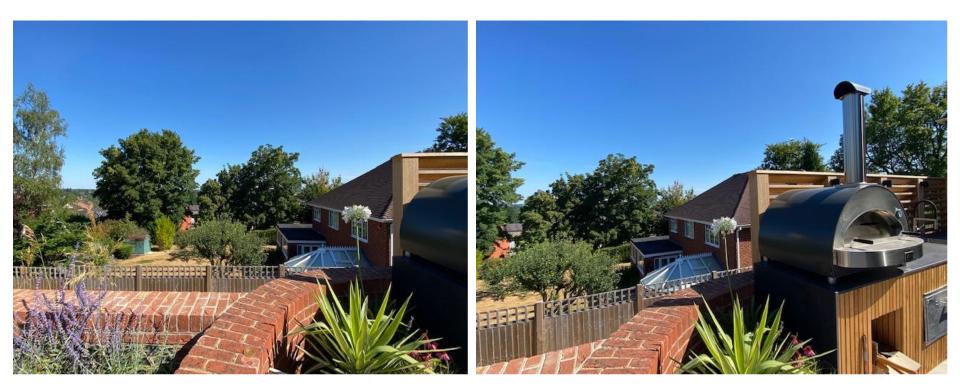

#### View of application site looking north (towards nearest neighbour)

# View of application site looking over northern boundary towards nearest neighbour