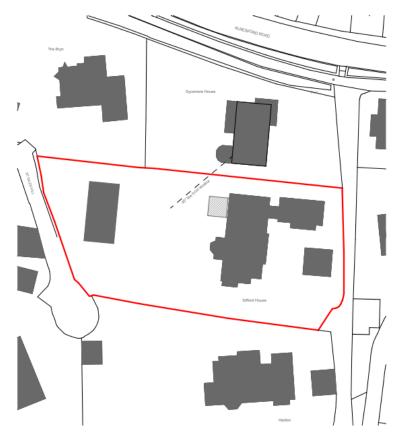

# 22/01236/HOU

## Gifford House, St Giles Hill, Winchester, SO23 0JH



Winc

2Ster Lity Council

## **SITE LOCATION & BLOCK PLAN**







OS Location Plan



I:500 Block Plan

Ν

Site curtilage
Footprint of
proposed pergoda



## **EXISTING SITE PLAN**



Existing Site Plan







## **PROPOSED SITE PLAN**



Dashed line denotes proposed pergoda





# **EXISTING & PROPOSED WEST (REAR) ELEVATION**



**╷╷╷╷╷╷╷╷╷╷╷╷** 111 þ 5 1 U Patio Lawn Pool

Existing West Elevation

Proposed West Elevation

NIT



# EXISTING & PROPOSED NORTH (SIDE) ELEVATION



Existing North Elevation

Proposed North Elevation



# EXISTING & PROPOSED SOUTH ELEVATIONS



Existing South Elevation

Proposed South Elevation



## **EXISTING AND PROPOSED SECTIONS**



Existing Section A

Proposed Section A



## **SITE PHOTOGRAPHS**



View of application site looking north west



### View of application site looking north





#### View of application site looking east