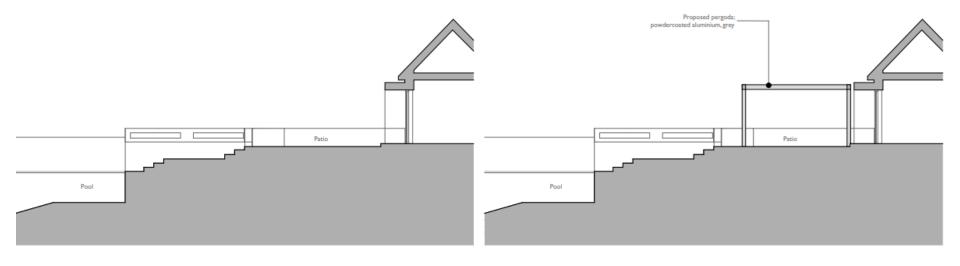

# 22/01236/HOU

## Gifford House, St Giles Hill, Winchester, SO23 0JH



Winc

2Ster Lity Council

## **SITE LOCATION & BLOCK PLAN**







OS Location Plan



I:500 Block Plan

Ν

Site curtilage
Footprint of
proposed pergoda



## **EXISTING SITE PLAN**



Existing Site Plan







## **PROPOSED SITE PLAN**



Dashed line denotes proposed pergoda





# **EXISTING & PROPOSED WEST (REAR) ELEVATION**



**╷╷╷╷╷╷╷╷╷╷╷╷** 111 þ 5 1 U Patio Lawn Pool

Existing West Elevation

Proposed West Elevation

NIT



# EXISTING & PROPOSED NORTH (SIDE) ELEVATION



Existing North Elevation

Proposed North Elevation



# EXISTING & PROPOSED SOUTH ELEVATIONS



Existing South Elevation

Proposed South Elevation



## **EXISTING AND PROPOSED SECTIONS**



Existing Section A

Proposed Section A



## **SITE PHOTOGRAPHS**



View of application site looking north west



### View of application site looking north





#### View of application site looking east





#### View of application site looking east





### View of application site looking west





#### View of application site looking north (towards nearest neighbour)





# View of application site looking over northern boundary towards nearest neighbour





#### View of application site looking south west (demonstrating level changes)

Application site



Nearest neighbouring property 'Sycamore House'



# End of Presentation Application Recommendation: Permit.