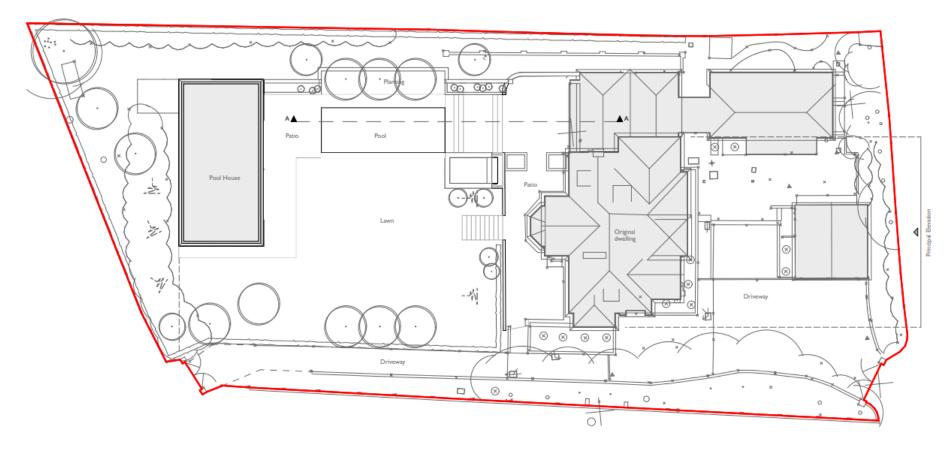

# 22/01236/HOU

## Gifford House, St Giles Hill, Winchester, SO23 0JH



Winc

2Ster Lity Council

## **SITE LOCATION & BLOCK PLAN**







OS Location Plan



I:500 Block Plan

Ν

Site curtilage
Footprint of
proposed pergoda



## **EXISTING SITE PLAN**



Existing Site Plan







## **PROPOSED SITE PLAN**



Dashed line denotes proposed pergoda





# **EXISTING & PROPOSED WEST (REAR) ELEVATION**



**╷╷╷╷╷╷╷╷╷╷╷╷** 111 þ 5 1 U Patio Lawn Pool

Existing West Elevation

Proposed West Elevation

NIT



# EXISTING & PROPOSED NORTH (SIDE) ELEVATION



Existing North Elevation

Proposed North Elevation



# EXISTING & PROPOSED SOUTH ELEVATIONS



Existing South Elevation

Proposed South Elevation



## **EXISTING AND PROPOSED SECTIONS**



Existing Section A

Proposed Section A



## **SITE PHOTOGRAPHS**



View of application site looking north west



### View of application site looking north





#### View of application site looking east





#### View of application site looking east





### View of application site looking west





#