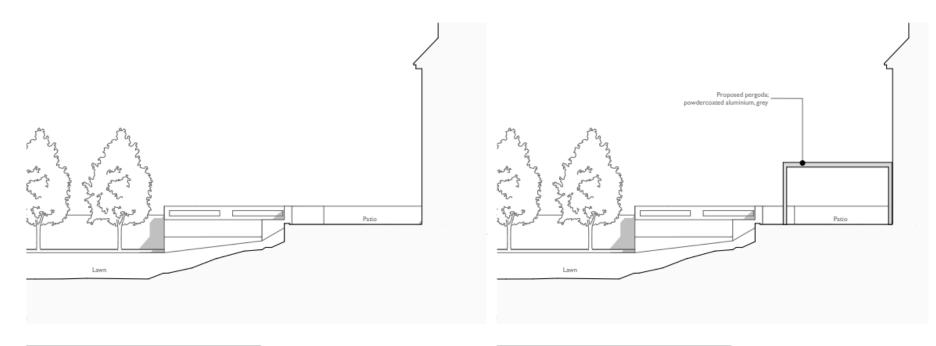

# 22/01236/HOU

## Gifford House, St Giles Hill, Winchester, SO23 0JH



Winc

2Ster Lity Council

## **SITE LOCATION & BLOCK PLAN**







OS Location Plan



I:500 Block Plan

Ν

Site curtilage
Footprint of
proposed pergoda



## **EXISTING SITE PLAN**



Existing Site Plan







## **PROPOSED SITE PLAN**



Dashed line denotes proposed pergoda





# **EXISTING & PROPOSED WEST (REAR) ELEVATION**



**╷╷╷╷╷╷╷╷╷╷╷╷** 111 þ 5 1 U Patio Lawn Pool

Existing West Elevation

Proposed West Elevation

NIT



# EXISTING & PROPOSED NORTH (SIDE) ELEVATION



Existing North Elevation

Proposed North Elevation



# EXISTING & PROPOSED SOUTH ELEVATIONS



Existing South Elevation

Proposed South Elevation



## **EXISTING AND PROPOSED SECTIONS**



Existing Section A

Proposed Section A



## **SITE PHOTOGRAPHS**



View of application site looking north west



### View of application site looking north





#### View of application site looking east





#### View of application site looking east





### View of application site looking west





#### View of application site looking north (towards nearest neighbour)





# View of application site looking over northern boundary towards nearest neighbour





#### View of application site looking south west (demonstrating level changes)

Application site



Nearest neighbouring property 'Sycamore House'



# End of Presentation Application Recommendation: Permit.