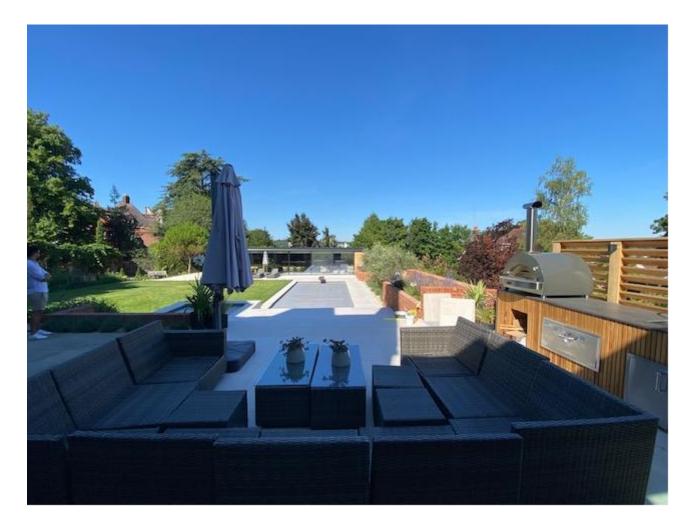

N**



Existing Site Plan







## **PROPOSED SITE PLAN**



Dashed line denotes proposed pergoda





# **EXISTING & PROPOSED WEST (REAR) ELEVATION**



**╷╷╷╷╷╷╷╷╷╷╷╷** 111 þ 5 1 U Patio Lawn Pool

Existing West Elevation

Proposed West Elevation

NIT



# EXISTING & PROPOSED NORTH (SIDE) ELEVATION



Existing North Elevation

Proposed North Elevation



# EXISTING & PROPOSED SOUTH ELEVATIONS



Existing South Elevation

Proposed South Elevation



## **EXISTING AND PROPOSED SECTIONS**



Existing Section A

Proposed Section A



## **SITE PHOTOGRAPHS**



View of application site looking north west



### View of application site looking north





#### View of application site looking east





#### View of application site looking east





### View of application site looking west





#### View of application site looking north (towards nearest neighbour)





# View of application site looking over northern boundary towards nearest neighbour





#### View of application site looking south west (demonstrating level changes)

Application site



Nearest neighbouring property 'Sycamore House'



# End of Presentation Application Recommendation: Permit.