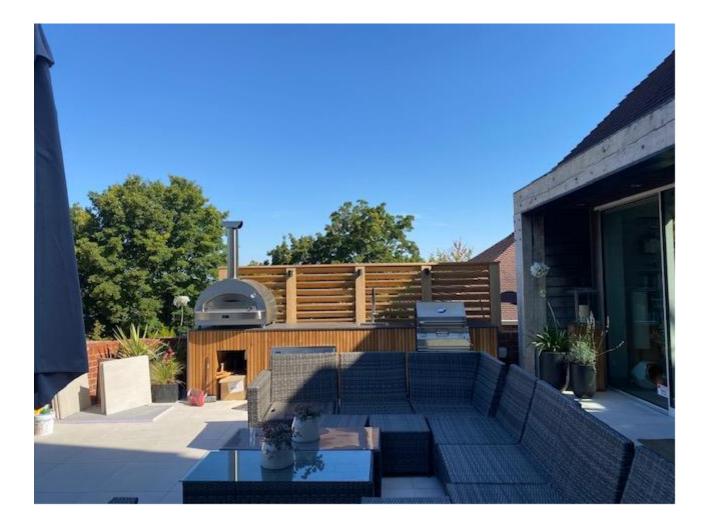

otes proposed pergoda





# **EXISTING & PROPOSED WEST (REAR) ELEVATION**



**╷╷╷╷╷╷╷╷╷╷╷╷** 111 þ 5 1 U Patio Lawn Pool

Existing West Elevation

Proposed West Elevation

NIT



# EXISTING & PROPOSED NORTH (SIDE) ELEVATION



Existing North Elevation

Proposed North Elevation



# EXISTING & PROPOSED SOUTH ELEVATIONS



Existing South Elevation

Proposed South Elevation



## **EXISTING AND PROPOSED SECTIONS**



Existing Section A

Proposed Section A



## **SITE PHOTOGRAPHS**



View of application site looking north west



### View of application site looking north





#### View of application site looking east





#### View of application site looking east





### View of application site looking west





#### View of application site looking north (towards nearest neighbour)





# View of application site looking over northern boundary towards nearest neighbour





#### View of application site looking south west (demonstrating level changes)

Application site



Nearest neighbouring property 'Sycamore House'



# End of Presentation Application Recommendation: Permit.