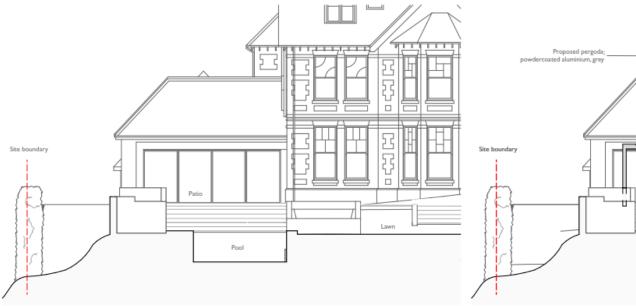

# **EXISTING & PROPOSED WEST (REAR) ELEVATION**

**╷╷╷╷╷╷╷╷╷╷╷╷** 111 þ 5 1 U Patio Lawn Pool

Existing West Elevation

Proposed West Elevation

NIT