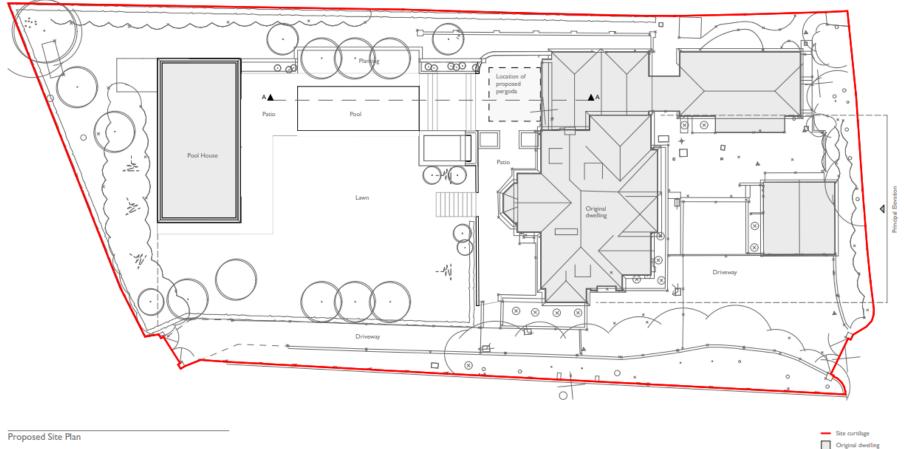

# 22/01236/HOU

## Gifford House, St Giles Hill, Winchester, SO23 0JH



Winc

2Ster Lity Council

## **SITE LOCATION & BLOCK PLAN**







OS Location Plan



I:500 Block Plan

Ν

Site curtilage
Footprint of
proposed pergoda



## **EXISTING SITE PLAN**



Existing Site Plan







## **PROPOSED SITE PLAN**



Dashed line denotes proposed pergoda





# **EXISTING & PROPOSED WEST (REAR) ELEVATION**



**╷╷╷╷╷╷╷╷╷╷╷╷** 111 þ 5 1 U Patio Lawn Pool

Existing West Elevation

Proposed West Elevation

NIT



# EXISTING & PROPOSED NORTH (SIDE) ELEVATION



Existing North Elevation

Proposed North Elevation



# EXISTING & PROPOSED SOUTH ELEVATIONS



Existing South Elevation

Proposed South Elevation



## **EXISTING AND PROPOSED SECTIONS**



Existing Section A

Proposed Section A



## **SITE PHOTOGRAPHS**



View of application site looking north west



### View of application site looking north





#### View of application site looking east





#### View of application site looking east





### View of application site looking west





#### View of application site looking north (towards nea